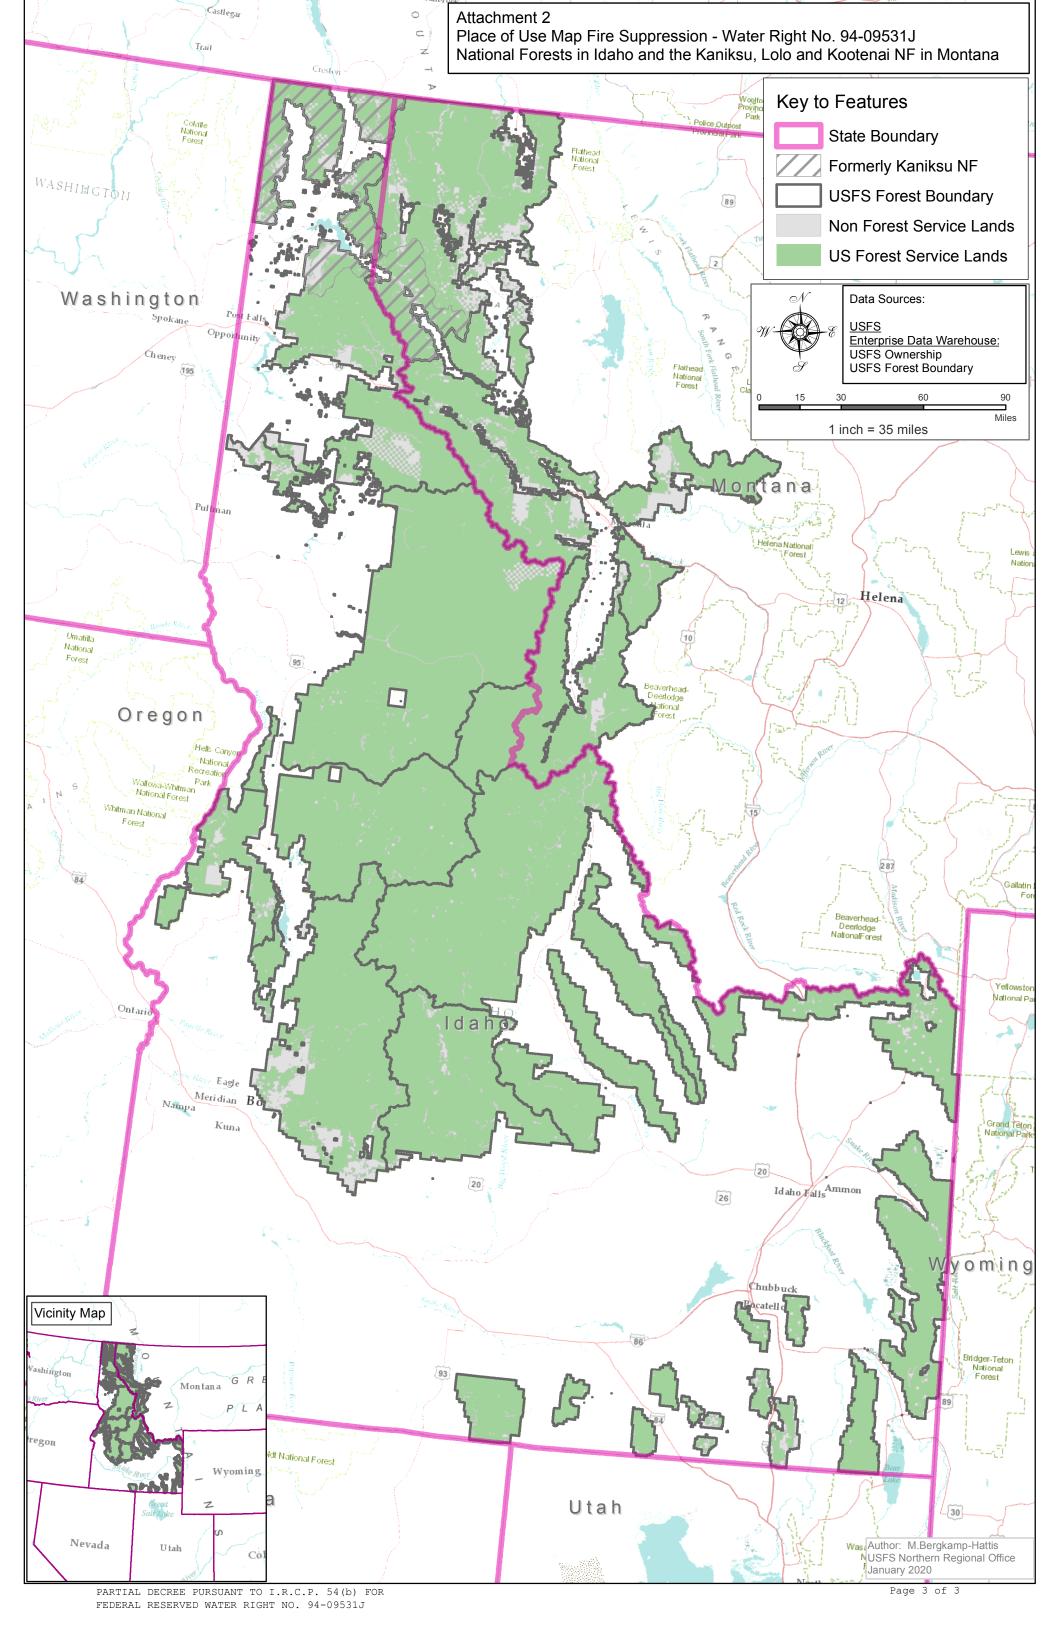

PURPOSE AND PERIOD OF USE: PURPOSE OF USE PERIOD OF USE

Administrative-Fire Suppression 01/01 - 12/31

PLACE OF USE: National Forests in Idaho and the Kaniksu, Lolo and Kootenai National Forests in

Montana.

See Attachment 2.

OTHER PROVISIONS NECESSARY FOR DEFINITON OR ADMINISTRATION OF THIS WATER RIGHT:

This right is limited to the intermittent diversion and use of water for the purpose of suppressing wildfires. This water right shall not be used as a basis to prevent the future appropriation of water.